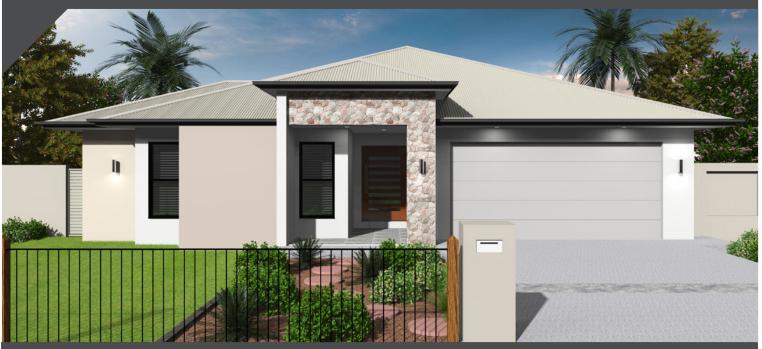

## **BONDI** 300

**a** 

Width: 14.8m Depth: 25.1m

## All the **luxury inclusions** you've come to expect from **Jazz Homes**.

- ✓ 2700 High Ceilings
- ✓ Spacious Bedrooms & Living Areas
- ✓ Stainless Steel Appliances
- ✓ High Quality Carpet & Tiles
- ✓ Stylish Bathroom Fixtures
- ✓ Min. 6 Star Energy Rating
- ✓ Split System Airconditioning
- ✓ Top Range Wash & Wear Paint
- ✓ Exposed Aggregate Driveway
- ✓ Storm Water to Kerb