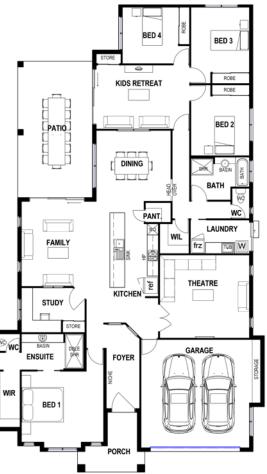

## **BONDI** 300

**a** 

Width: 14.8m Depth: 25.1m

## **Design Size**

| 300.36m <sup>2</sup> |
|----------------------|
| 225.44m <sup>2</sup> |
| 38.04m <sup>2</sup>  |
| 29.20m <sup>2</sup>  |
| 7.68m <sup>2</sup>   |
|                      |

NOTE: Raised garden beds, stone features, brick fencing, decks and mature plants are not standard items.