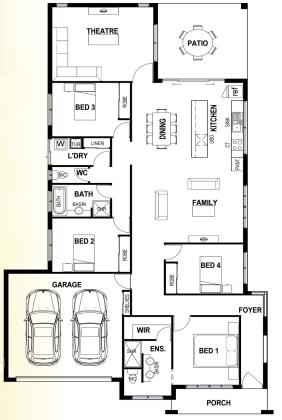

## **Design Size**

| Living       | 177.45m <sup>2</sup> |
|--------------|----------------------|
| Garage       | 36.93m <sup>2</sup>  |
| Patio        | 18.90m <sup>2</sup>  |
| Porch        | 6.60m <sup>2</sup>   |
| Total Area   | 239.88m <sup>2</sup> |
|              |                      |
| Design width | 13.2m <sup>2</sup>   |
| Design depth | 22.8m <sup>2</sup>   |