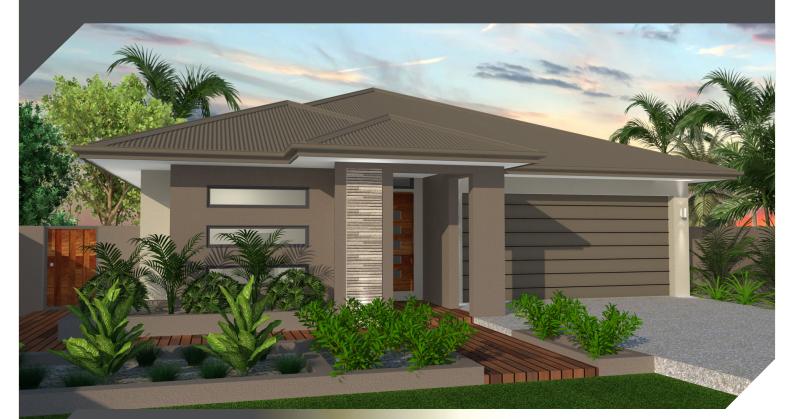

## **COOLUM** 233

## **Design Size**

| Living       | 170.58m <sup>2</sup> |
|--------------|----------------------|
| Garage       | 36.52m <sup>2</sup>  |
| Patio        | 19.80m <sup>2</sup>  |
| Porch        | 6.26m <sup>2</sup>   |
| Total Area   | 233.16m <sup>2</sup> |
|              | 255.1011             |
| D. C. C. M.  | 11.0 2               |
| Design width | 11.9m <sup>2</sup>   |
| Design depth | 19.0m <sup>2</sup>   |

NOTE: Raised garden beds, stone features, brick fencing, decks and mature plants are not standard items.

Robyn MacElroy 0400 551 901
Meryl Bloomfield 0412 182 168
FREECALL 1300 805 255