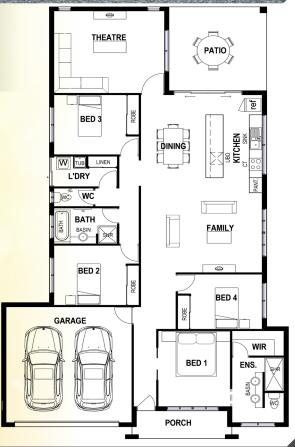

## **Design Size**

| Living                                                                                                                                                                                                                                                                                                                                                                                                                                                                                                                                                                                                                                                                                                                                                                                                                                                                                                                                                                                                                                                                                                                                                                                                                                                                                                                                                                                                                                                                                                                                                                                                                                                                                                                                                                                                                                                                                                                                                                                                                                                                                                                         | 169.78m <sup>2</sup> |
|--------------------------------------------------------------------------------------------------------------------------------------------------------------------------------------------------------------------------------------------------------------------------------------------------------------------------------------------------------------------------------------------------------------------------------------------------------------------------------------------------------------------------------------------------------------------------------------------------------------------------------------------------------------------------------------------------------------------------------------------------------------------------------------------------------------------------------------------------------------------------------------------------------------------------------------------------------------------------------------------------------------------------------------------------------------------------------------------------------------------------------------------------------------------------------------------------------------------------------------------------------------------------------------------------------------------------------------------------------------------------------------------------------------------------------------------------------------------------------------------------------------------------------------------------------------------------------------------------------------------------------------------------------------------------------------------------------------------------------------------------------------------------------------------------------------------------------------------------------------------------------------------------------------------------------------------------------------------------------------------------------------------------------------------------------------------------------------------------------------------------------|----------------------|
| Garage                                                                                                                                                                                                                                                                                                                                                                                                                                                                                                                                                                                                                                                                                                                                                                                                                                                                                                                                                                                                                                                                                                                                                                                                                                                                                                                                                                                                                                                                                                                                                                                                                                                                                                                                                                                                                                                                                                                                                                                                                                                                                                                         | 36.60m <sup>2</sup>  |
| Patio                                                                                                                                                                                                                                                                                                                                                                                                                                                                                                                                                                                                                                                                                                                                                                                                                                                                                                                                                                                                                                                                                                                                                                                                                                                                                                                                                                                                                                                                                                                                                                                                                                                                                                                                                                                                                                                                                                                                                                                                                                                                                                                          | 18.90m <sup>2</sup>  |
| Porch                                                                                                                                                                                                                                                                                                                                                                                                                                                                                                                                                                                                                                                                                                                                                                                                                                                                                                                                                                                                                                                                                                                                                                                                                                                                                                                                                                                                                                                                                                                                                                                                                                                                                                                                                                                                                                                                                                                                                                                                                                                                                                                          | 6.12m <sup>2</sup>   |
| AND THE PROPERTY OF THE PARTY O |                      |
| Total Area                                                                                                                                                                                                                                                                                                                                                                                                                                                                                                                                                                                                                                                                                                                                                                                                                                                                                                                                                                                                                                                                                                                                                                                                                                                                                                                                                                                                                                                                                                                                                                                                                                                                                                                                                                                                                                                                                                                                                                                                                                                                                                                     | 231.40m <sup>2</sup> |
| Total Area                                                                                                                                                                                                                                                                                                                                                                                                                                                                                                                                                                                                                                                                                                                                                                                                                                                                                                                                                                                                                                                                                                                                                                                                                                                                                                                                                                                                                                                                                                                                                                                                                                                                                                                                                                                                                                                                                                                                                                                                                                                                                                                     | 231.40m <sup>2</sup> |
| Total Area  Design width                                                                                                                                                                                                                                                                                                                                                                                                                                                                                                                                                                                                                                                                                                                                                                                                                                                                                                                                                                                                                                                                                                                                                                                                                                                                                                                                                                                                                                                                                                                                                                                                                                                                                                                                                                                                                                                                                                                                                                                                                                                                                                       | 231.40m <sup>2</sup> |