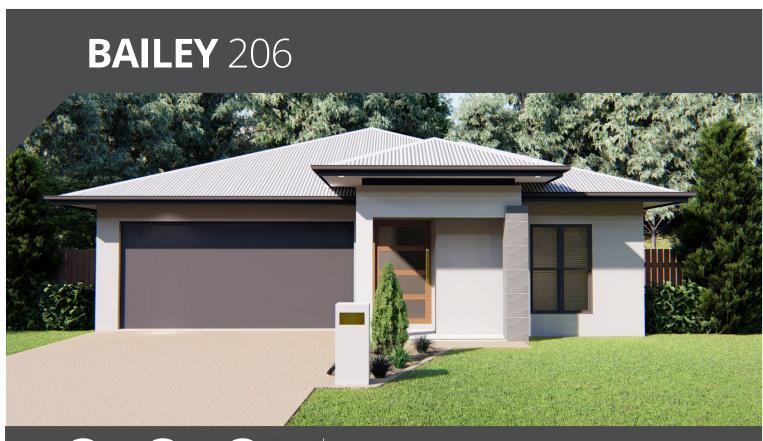

Width: 11.5m Depth: 21.6m



## All the **luxury inclusions** you've come to expect from **Jazz Homes.**

- ✓ 2700 High Ceilings
- ✓ Spacious Bedrooms & Living Areas
- ✓ Stainless Steel Appliances
- ✓ High Quality Carpet & Tiles
- ✓ Stylish Bathroom Fixtures
- ✓ Min. 6 Star Energy Rating
- ✓ Split System Airconditioning
- ✓ Top Range Wash & Wear Paint
- ✓ Exposed Aggregate Driveway
- ✓ Storm Water to Kerb

## **Design Size**

| 154.2m <sup>2</sup> |
|---------------------|
|                     |
| 34.80m <sup>2</sup> |
| 13.32m <sup>2</sup> |
| 3.90m <sup>2</sup>  |
|                     |

**NOTE:** Raised garden beds, stone features, brick fencing, decks and mature plants are not standard items.

Life is better in a Jazz Home

**CONTACT THE JAZZ HOMES TEAM TODAY!** 

📮 jazzhomes