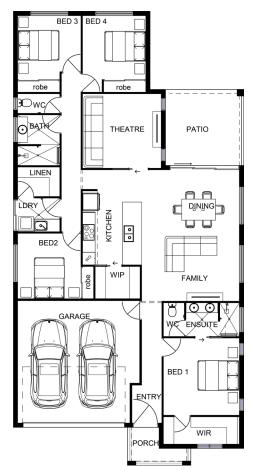

## **Design Size**

| 154.2m <sup>2</sup> |
|---------------------|
|                     |
| 34.80m <sup>2</sup> |
| 13.32m <sup>2</sup> |
| 3.90m <sup>2</sup>  |
|                     |

**NOTE:** Raised garden beds, stone features, brick fencing, decks and mature plants are not standard items.