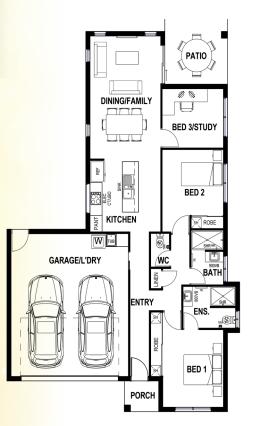

## **HENLEY** 149

## **F** 3 **A** 2 **A** 2

## **Design Size**

| Living       | 95.93m <sup>2</sup>  |
|--------------|----------------------|
| Garage       | 40.98m <sup>2</sup>  |
| Patio        | 9.30 <sup>2</sup>    |
| Porch        | 2.38m <sup>2</sup>   |
|              |                      |
| Total Area   | 148.59m <sup>2</sup> |
|              |                      |
| Design width | 11.5m                |
| Design depth | 17.9m                |
|              |                      |